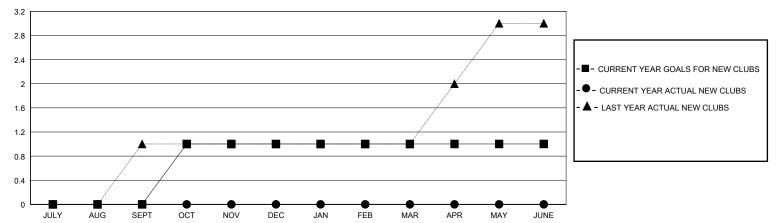

## GOALS AND ACTUAL NEW CLUBS CUMULATIVE

## District 2 A2

Results as of: 8/31/2024

| GMT:                  |               | LOC       | CATION TEXAS  |                       |                       | GMT CA                  |                                                    |  |
|-----------------------|---------------|-----------|---------------|-----------------------|-----------------------|-------------------------|----------------------------------------------------|--|
|                       | Club          | os        |               | Members               |                       |                         |                                                    |  |
| RESULTS FOR 2024-2025 |               |           |               | RESULTS FOR 2024-2025 |                       |                         |                                                    |  |
| QUARTER               | NEW CLUB GOAL | NEW CLUBS | DROPPED CLUBS | QUARTER MEMBI         | ER GROWTH NET<br>GOAL | MEMBER GROWTH<br>ACTUAL | DROPPED<br>MEMBERS ACTUAL<br>(including transfers) |  |
| JULY/AUG/SEPT         | 0             | 0         | 0             | JULY/AUG/SEPT         | 0                     | 44                      | 33                                                 |  |
| OCT/NOV/DEC           | 1             | 0         | 0             | OCT/NOV/DEC           | 5                     | 0                       | 0                                                  |  |
| JAN/FEB/MAR           | 0             | 0         | 0             | JAN/FEB/MAR           | 0                     | 0                       | 0                                                  |  |
| APR/MAY/ II INF       | 0             | 0         | 0             | APR/MAY/ II INE       | 0                     | 0                       | 0                                                  |  |