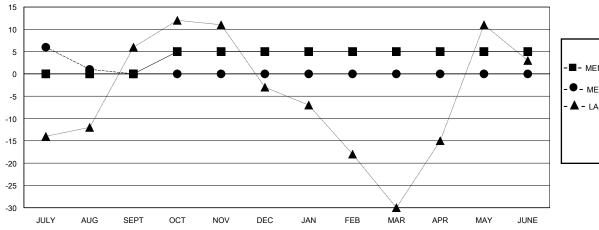

## GOALS AND ACTUAL MEMBERS CUMULATIVE

| _ | MEMBER | GROWTH | NET | GOAL |
|---|--------|--------|-----|------|
|   |        |        |     |      |

- ■ - MEMBER GROWTH ACTUAL

- ▲ - LAST YEAR MEMBERSHIP ACTUAL

## District 2 A2

Results as of: 8/31/2024

| GMT:                  |               | LOC       | CATION TEXAS  |                       |                       | GMT CA                  |                                                    |  |
|-----------------------|---------------|-----------|---------------|-----------------------|-----------------------|-------------------------|----------------------------------------------------|--|
|                       | Club          | os        |               | Members               |                       |                         |                                                    |  |
| RESULTS FOR 2024-2025 |               |           |               | RESULTS FOR 2024-2025 |                       |                         |                                                    |  |
| QUARTER               | NEW CLUB GOAL | NEW CLUBS | DROPPED CLUBS | QUARTER MEMBI         | ER GROWTH NET<br>GOAL | MEMBER GROWTH<br>ACTUAL | DROPPED<br>MEMBERS ACTUAL<br>(including transfers) |  |
| JULY/AUG/SEPT         | 0             | 0         | 0             | JULY/AUG/SEPT         | 0                     | 44                      | 33                                                 |  |
| OCT/NOV/DEC           | 1             | 0         | 0             | OCT/NOV/DEC           | 5                     | 0                       | 0                                                  |  |
| JAN/FEB/MAR           | 0             | 0         | 0             | JAN/FEB/MAR           | 0                     | 0                       | 0                                                  |  |
| APR/MAY/ II INF       | 0             | 0         | 0             | APR/MAY/ II INE       | 0                     | 0                       | 0                                                  |  |